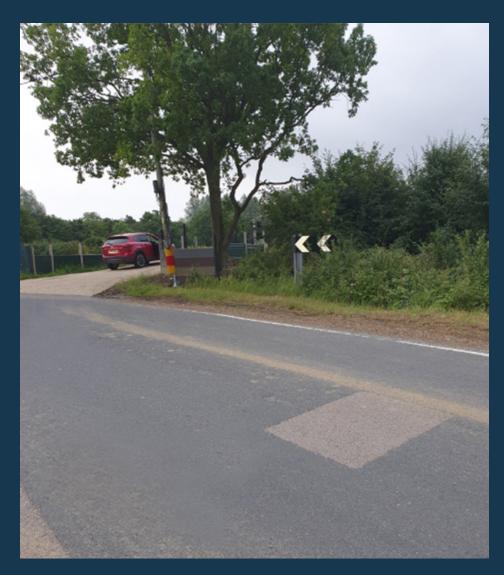

Driving from central London to Kaizen is 25 miles and takes approximately 50 minutes depending on traffic.

Coming from Ongar, entrance on the right...

Coming from Stondon Massey, entrance on the left...