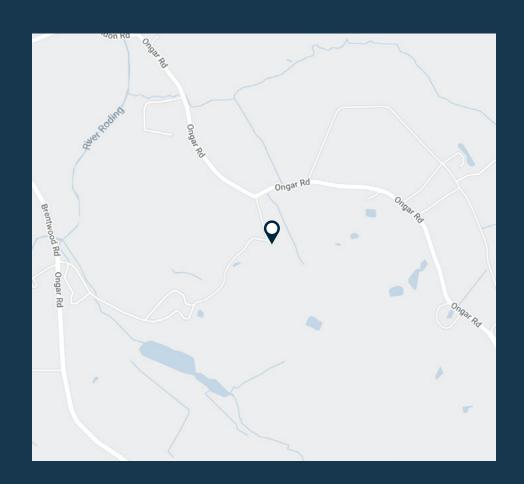

Head Office: 01277 365529

There are two Ongar Roads - Make sure you are on the right one! (map).

Turn off the road at a gate.

Continue along a dirt track for 100m.