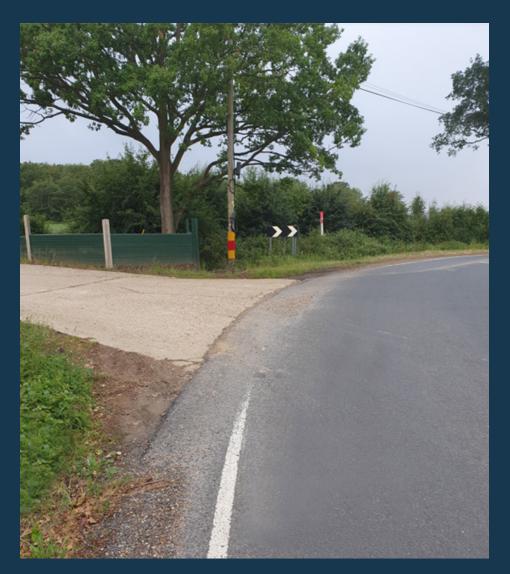

Driving from central London to Kaizen is 25 miles and takes approximately 50 minutes depending on traffic.

Coming from Ongar, entrance on the right...

Coming from Stondon Massey, entrance on the left...