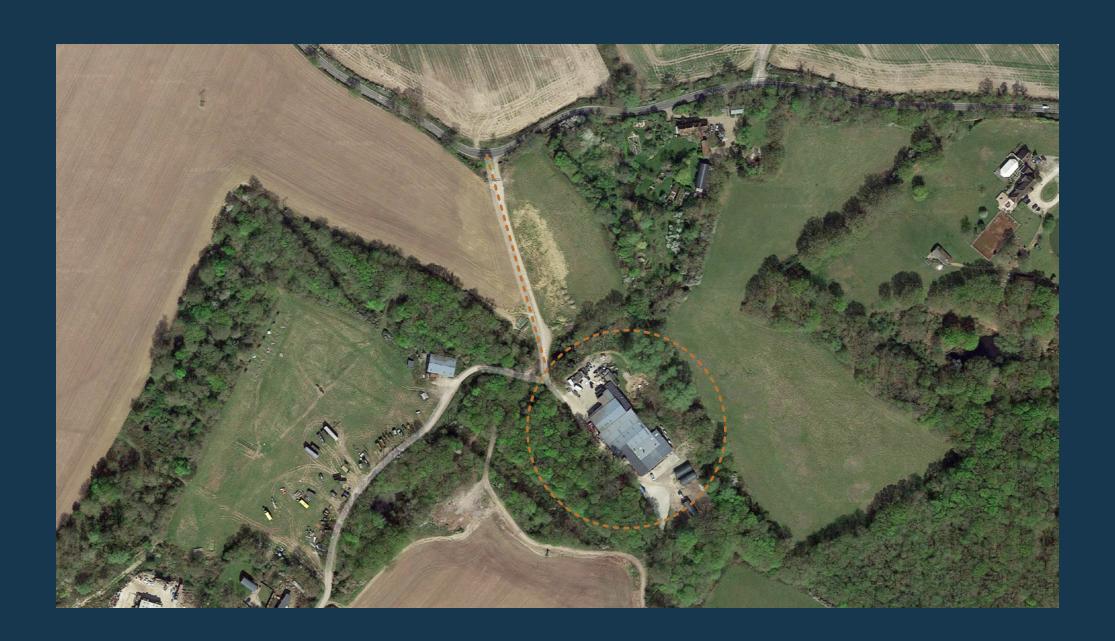

## DIRECTIONS TO KAIZEN FURNITURE MAKER'S WORKSHOP

No 3 The Mint Shed, Great Myles Farm, Ongar Road, Ongar, Essex, CM15 OLD

To gain entry, please press the button for Kaizen on the post when you arrive at the gate.

Head Office: 01277 365529

There are two Ongar Roads - Make sure you are on the right one! (map).

Turn off the road at a gate.

Continue along a dirt track for 100m.